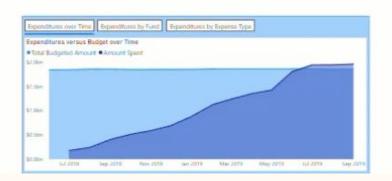

## **Progressive disclosure**

Wake County Watchdog
FY 2019 Over Budget

Store Departments